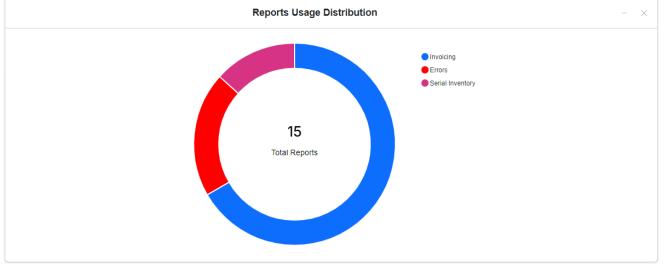

## Dashboards - Roadmap

- Stage 1 EPASS Reports related data for regular users
  - Reports usage
  - Popular reports
  - On-demand vs. Bookmark usage
- Stage 2 EPASS Reports related data for Admins
  - Disk space data
  - Reports aging
  - Unused reports
- Stage 3 Customize your dashboard widgets
- Stage 4 Apply this to YOUR business data
  - Invoicing dashboards, Inventory, dashboards, Financials, etc.