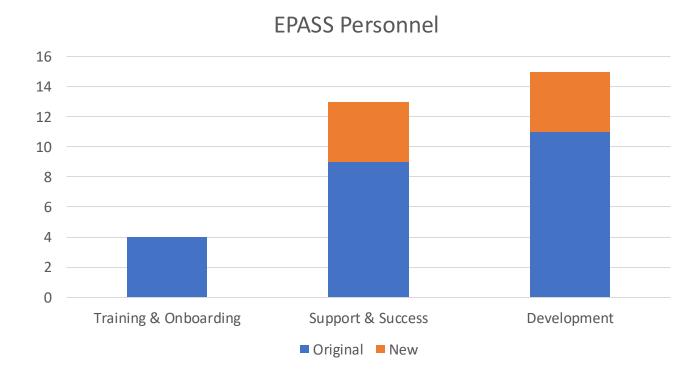

#### **Continued Growth!**

- As of today, EPASS has 32 employees
- In April, 2023 we had 24 employees a 33% increase!

#### State of the Company

The Fullsteam acquisition allowed us to grow the team faster than ever

More additions planned for 2024 / 2025

Reduced administration = more focus on EPASS

 HR team and new benefits, leading to better talent acquisition and improved employee retention

#### State of the Company

- What are we doing with the added resources?
  - Increased training provided to our own team, to support you better
  - More training and help content for end users
  - New support agents to provide help
  - New developers and QA to continue building EPASS
- Thursday Amber Vanes (Group President at Fullsteam) will join us