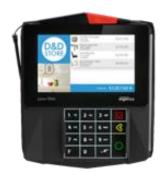

### **EPASS Pay Terminals**

Ingenico Lane 7000

Ingenico Move 5000

Ingenico Lane 3600

PAX A920 PRO

PAX A77

Magtek tDynamo

Magtek iDynamo 6