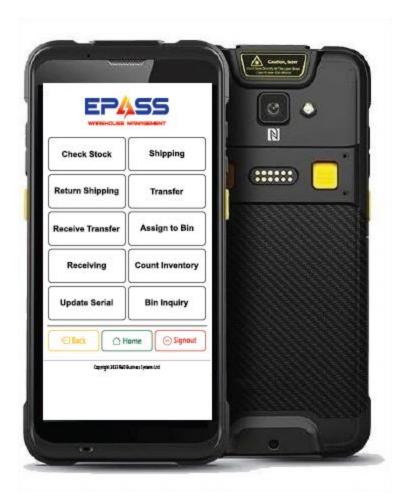

#### WMS Improvements

- Full Item Inventory support
- Serial Inventory pictures
- Improved speed in some areas
- Various enhancements and fixes