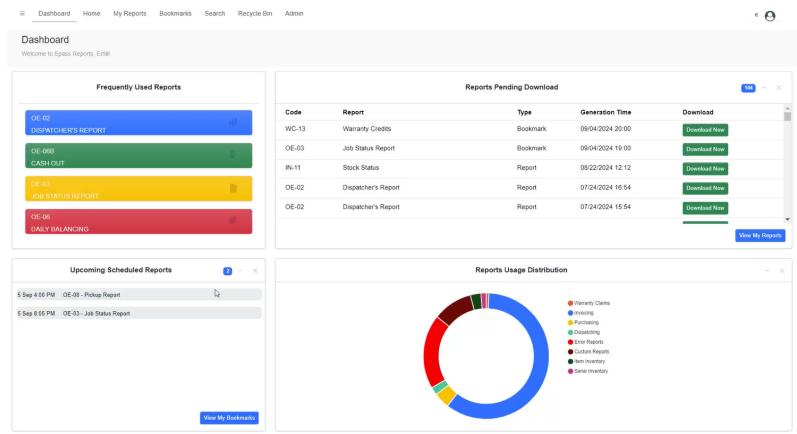

#### **EPASS** Reports

- Emailing Reports
- Permanently Delete Reports
- Dashboards!